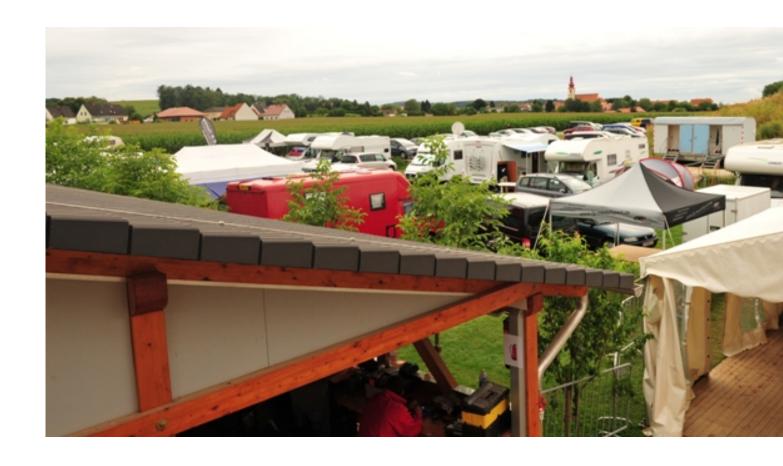

Camping at

WMW-RC-BUGGY-RACING-CENTER FEHRING

| EC Off Road Large scale 2025        | _CAMPING                                                        |
|-------------------------------------|-----------------------------------------------------------------|
|                                     |                                                                 |
|                                     |                                                                 |
|                                     |                                                                 |
|                                     |                                                                 |
|                                     |                                                                 |
|                                     |                                                                 |
|                                     |                                                                 |
| Welcome to                          |                                                                 |
| welcome to                          |                                                                 |
|                                     |                                                                 |
|                                     |                                                                 |
|                                     |                                                                 |
|                                     |                                                                 |
|                                     |                                                                 |
|                                     |                                                                 |
|                                     |                                                                 |
|                                     |                                                                 |
|                                     |                                                                 |
|                                     |                                                                 |
|                                     |                                                                 |
|                                     |                                                                 |
|                                     |                                                                 |
|                                     |                                                                 |
| We offer about 5000 square met and  | ers total area about 60 pitches for caravans, motorhomes tents. |
| All the camping sites are equipped  | d with a power supply ( 230 Voltage), water,                    |
| toilet facilities , showers for men | and women are available separately.                             |
| The campsite is at our guests bec   | cause of our very popular manicured lawn.                       |
|                                     |                                                                 |