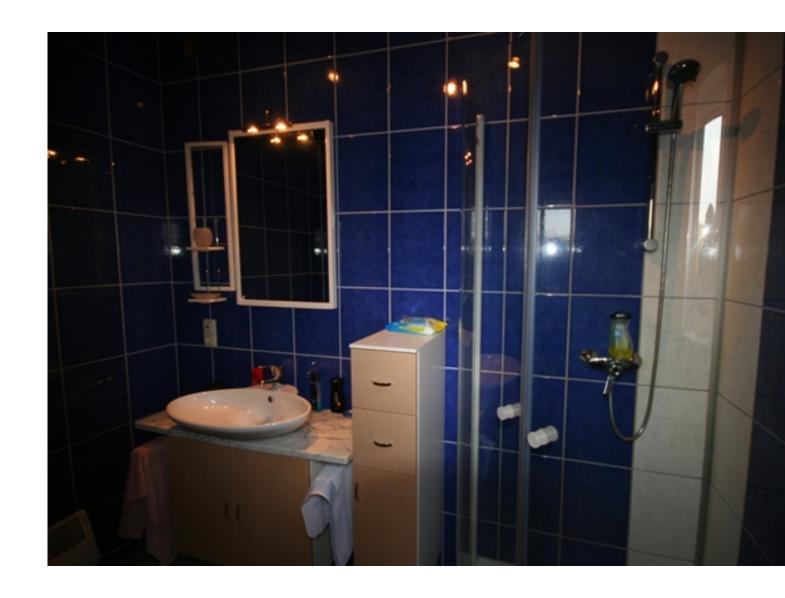

|
|                                     |                                                                 |
|                                     |                                                                 |
| We offer about 5000 square met and  | ers total area about 60 pitches for caravans, motorhomes tents. |
| All the camping sites are equipped  | d with a power supply ( 230 Voltage), water,                    |
| toilet facilities , showers for men | and women are available separately.                             |
| The campsite is at our guests bec   | cause of our very popular manicured lawn.                       |
|                                     |                                                                 |

## Ladies and man shower



## Ladies toilet



Men's toilet and shower